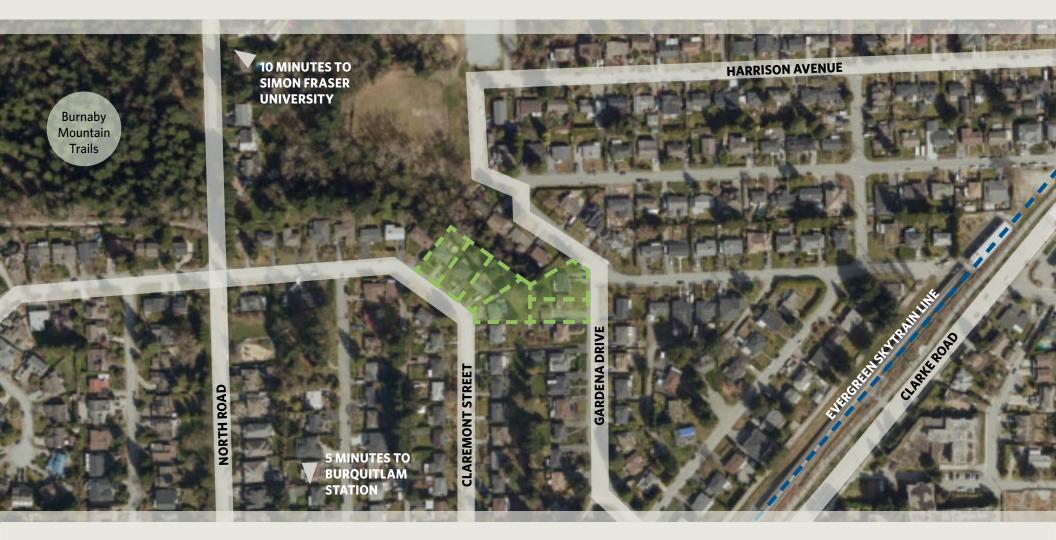

## OPPORTUNITY

This exclusive offering is a transit-oriented development opportunity situated in the Oakdale neighbourhood, less than a ten-minute walk from parks, shopping, and the Evergreen Line, providing access to the West Coast Express which allows for travel across Metro Vancouver. Simon Fraser University is only a 5 minute drive away, or it can be reached in 15 minutes by bus via the direct bus route, situated only steps away from the site.

## **Property Highlights:**

Designated High Density Apartment Residential in the Oakdale Neighbourhood Plan

Development potential in a highly desired community

ff.

5-minute walk to Burquitlam Sky Train Station

Close proximity to parks, schools, and a comprehensive list of services

The site is comprised of 6 parcels spanning over 1.22 acres. Each parcel contains a rentable single family home, which has the ability to cover a portion of the carrying costs while a development application is underway. The site is designated High Density Apartment Residential, allowing up to 5.5 FAR.

The site is designated High Density Apartment Residential and contains a watercourse along the north perimeter of the site which cuts between Gardena and Claremont. The high density designation will allow up to 5.5 FAR, allowing for incredible unobstructed views to the north and the west. No development application has been filed on the property.