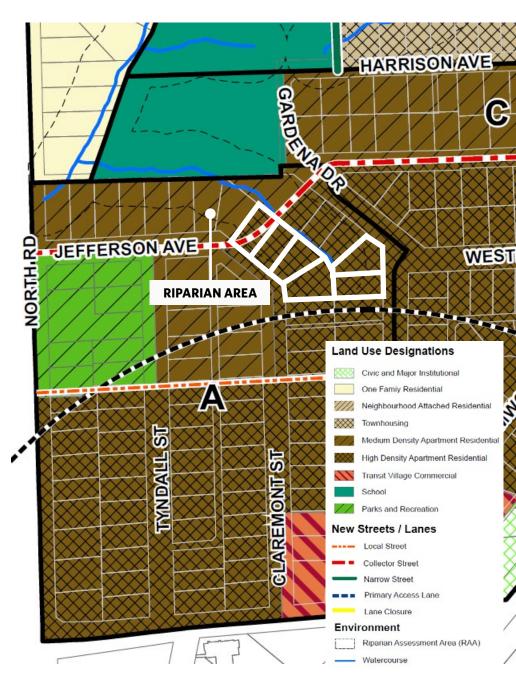

Close proximity to parks, schools, and a comprehensive list of services

The site is comprised of 6 parcels spanning over 1.22 acres. Each parcel contains a rentable single family home, which has the ability to cover a portion of the carrying costs while a development application is underway. The site is designated High Density Apartment Residential, allowing up to 5.5 FAR.

The site is designated High Density Apartment Residential and contains a watercourse along the north perimeter of the site which cuts between Gardena and Claremont. The high density designation will allow up to 5.5 FAR, allowing for incredible unobstructed views to the north and the west. No development application has been filed on the property.