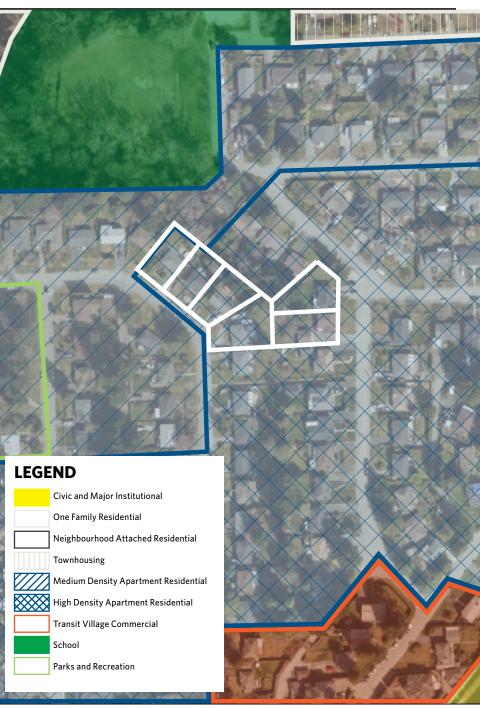

## **Property Highlights:**

Designated High Density Apartment Residential in the Oakdale Neighbourhood Plan

Development potential in a highly desired community

ff.

5-minute walk to Burquitlam Sky Train Station

Close proximity to parks, schools, and a comprehensive list of services

The site is comprised of 6 parcels spanning over 1.22 acres. Each parcel contains a rentable single family home, which has the ability to cover a portion of the carrying costs while a development application is underway. The site is designated High Density Apartment Residential, allowing up to 5.5 FAR.

The site is designated High Density Apartment Residential and contains a watercourse along the north perimeter of the site which cuts between Gardena and Claremont. The high density designation will allow up to 5.5 FAR, allowing for incredible unobstructed views to the north and the west. No development application has been filed on the property.